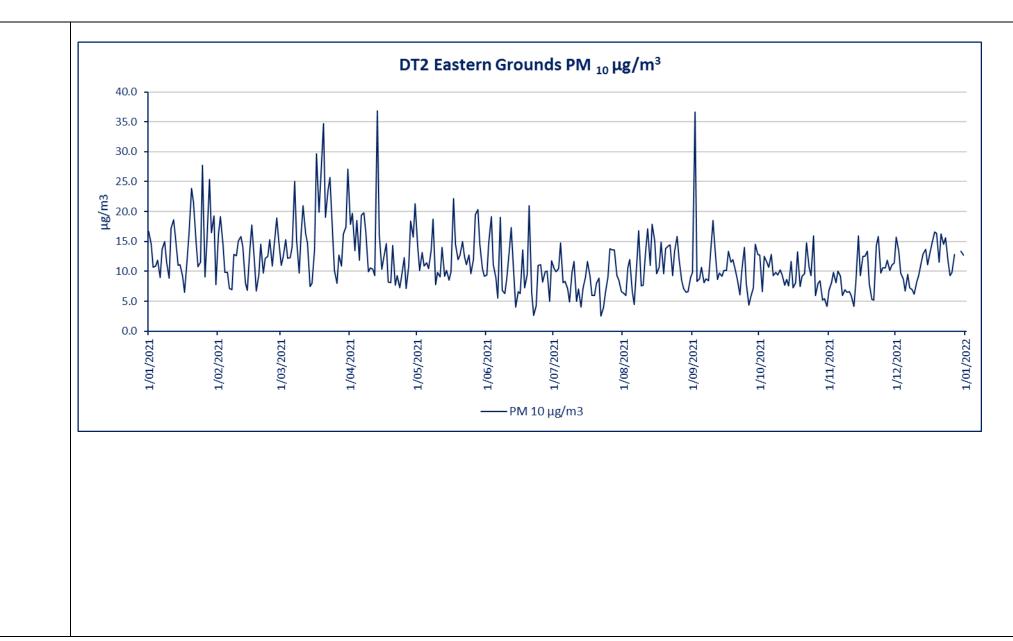

| Sampling<br>Locations   | Map showing sampling locations, major infrastructure, sensitive environmental receptors, and north arrow                                                                                                                                                                                                                                                                                                                                                                                                                                                                                                                                                                                                                                                                                                                                                                                                                                                                                                                                                                                                                                                                                                                                                                                                                                                                                                                                                                                                                                                                                                                                                                                                                                                                                                                                                                                                                                                                                                                                                                                     |
|-------------------------|----------------------------------------------------------------------------------------------------------------------------------------------------------------------------------------------------------------------------------------------------------------------------------------------------------------------------------------------------------------------------------------------------------------------------------------------------------------------------------------------------------------------------------------------------------------------------------------------------------------------------------------------------------------------------------------------------------------------------------------------------------------------------------------------------------------------------------------------------------------------------------------------------------------------------------------------------------------------------------------------------------------------------------------------------------------------------------------------------------------------------------------------------------------------------------------------------------------------------------------------------------------------------------------------------------------------------------------------------------------------------------------------------------------------------------------------------------------------------------------------------------------------------------------------------------------------------------------------------------------------------------------------------------------------------------------------------------------------------------------------------------------------------------------------------------------------------------------------------------------------------------------------------------------------------------------------------------------------------------------------------------------------------------------------------------------------------------------------|
|                         | Sampling locations are indicated by colour-coded dots on the above map.We intermine the interm |
| Monitoring<br>Objective | <ul> <li>points are in the community (corner of Gunn/ Well streets and Community Park).</li> <li>Annual report to include the following:</li> <li>Monitoring data for each monitor (on site and off site) including EPA monitor (Le Fevre 1) for comparison as follows</li> </ul>                                                                                                                                                                                                                                                                                                                                                                                                                                                                                                                                                                                                                                                                                                                                                                                                                                                                                                                                                                                                                                                                                                                                                                                                                                                                                                                                                                                                                                                                                                                                                                                                                                                                                                                                                                                                            |
|                         | <ul> <li>Yearly time series graph of 24-hour average PM<sub>10</sub> concentrations reported against the Air EPP for PM<sub>10</sub> of 50 micrograms per cubic metre (24-hour average).</li> </ul>                                                                                                                                                                                                                                                                                                                                                                                                                                                                                                                                                                                                                                                                                                                                                                                                                                                                                                                                                                                                                                                                                                                                                                                                                                                                                                                                                                                                                                                                                                                                                                                                                                                                                                                                                                                                                                                                                          |
|                         | <ul> <li>Yearly time series graph of 24-hour average PM<sub>2.5</sub> concentrations reported<br/>against the Air EPP for PM<sub>2.5</sub> of 25 micrograms per cubic metre (24-hour<br/>average).</li> </ul>                                                                                                                                                                                                                                                                                                                                                                                                                                                                                                                                                                                                                                                                                                                                                                                                                                                                                                                                                                                                                                                                                                                                                                                                                                                                                                                                                                                                                                                                                                                                                                                                                                                                                                                                                                                                                                                                                |
| Monitoring<br>Plan      | This monitoring report has been prepared in compliance with the Ground Level<br>Particulate Monitoring and Reporting Plan, approved 18 June 2018 by the South<br>Australian EPA.                                                                                                                                                                                                                                                                                                                                                                                                                                                                                                                                                                                                                                                                                                                                                                                                                                                                                                                                                                                                                                                                                                                                                                                                                                                                                                                                                                                                                                                                                                                                                                                                                                                                                                                                                                                                                                                                                                             |
|                         | The Plan is available on the ABC Birkenhead Community Website:<br>http://www.birkenheadcommunity.com.au/                                                                                                                                                                                                                                                                                                                                                                                                                                                                                                                                                                                                                                                                                                                                                                                                                                                                                                                                                                                                                                                                                                                                                                                                                                                                                                                                                                                                                                                                                                                                                                                                                                                                                                                                                                                                                                                                                                                                                                                     |
| Monitoring<br>Data      | This report contains monitoring data only. For analysis of the monitoring data, refer to the following;                                                                                                                                                                                                                                                                                                                                                                                                                                                                                                                                                                                                                                                                                                                                                                                                                                                                                                                                                                                                                                                                                                                                                                                                                                                                                                                                                                                                                                                                                                                                                                                                                                                                                                                                                                                                                                                                                                                                                                                      |
|                         | <ul> <li>2021 Quarterly Ground Level Particulate Monitoring Reports</li> <li>2021 Quarterly Dust Management Reports.</li> </ul>                                                                                                                                                                                                                                                                                                                                                                                                                                                                                                                                                                                                                                                                                                                                                                                                                                                                                                                                                                                                                                                                                                                                                                                                                                                                                                                                                                                                                                                                                                                                                                                                                                                                                                                                                                                                                                                                                                                                                              |