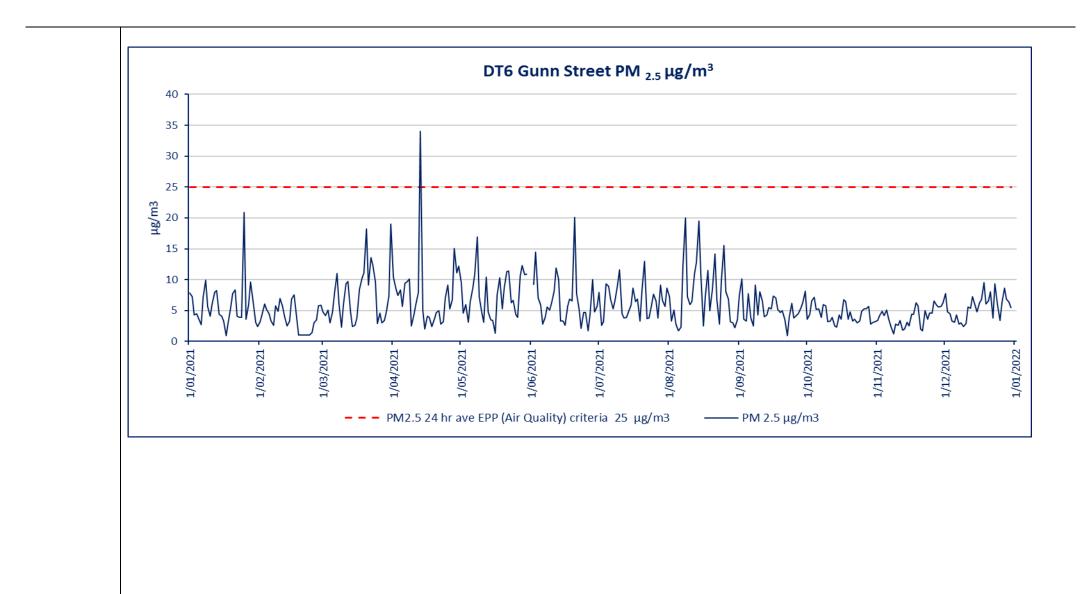

| Sampling<br>Locations   | Map showing sampling locations, major infrastructure, sensitive environmental receptors, and north arrow                                                                                                                                                                                                                                                                                                                                                                                                                                                                                                                                                                                                                                                                                                                                                                                                                                                                                                                                                                                                                                                                                                                                                                                                                                                                                                                                                                                                                                                                                                                                                                                                                                                                                                                                                                                                                                                                                                                                                                                     |
|-------------------------|----------------------------------------------------------------------------------------------------------------------------------------------------------------------------------------------------------------------------------------------------------------------------------------------------------------------------------------------------------------------------------------------------------------------------------------------------------------------------------------------------------------------------------------------------------------------------------------------------------------------------------------------------------------------------------------------------------------------------------------------------------------------------------------------------------------------------------------------------------------------------------------------------------------------------------------------------------------------------------------------------------------------------------------------------------------------------------------------------------------------------------------------------------------------------------------------------------------------------------------------------------------------------------------------------------------------------------------------------------------------------------------------------------------------------------------------------------------------------------------------------------------------------------------------------------------------------------------------------------------------------------------------------------------------------------------------------------------------------------------------------------------------------------------------------------------------------------------------------------------------------------------------------------------------------------------------------------------------------------------------------------------------------------------------------------------------------------------------|
|                         | Sampling locations are indicated by colour-coded dots on the above map.We intermine the interm |
| Monitoring<br>Objective | <ul> <li>points are in the community (corner of Gunn/ Well streets and Community Park).</li> <li>Annual report to include the following:</li> <li>Monitoring data for each monitor (on site and off site) including EPA monitor (Le Fevre 1) for comparison as follows</li> </ul>                                                                                                                                                                                                                                                                                                                                                                                                                                                                                                                                                                                                                                                                                                                                                                                                                                                                                                                                                                                                                                                                                                                                                                                                                                                                                                                                                                                                                                                                                                                                                                                                                                                                                                                                                                                                            |
|                         | <ul> <li>Yearly time series graph of 24-hour average PM<sub>10</sub> concentrations reported against the Air EPP for PM<sub>10</sub> of 50 micrograms per cubic metre (24-hour average).</li> </ul>                                                                                                                                                                                                                                                                                                                                                                                                                                                                                                                                                                                                                                                                                                                                                                                                                                                                                                                                                                                                                                                                                                                                                                                                                                                                                                                                                                                                                                                                                                                                                                                                                                                                                                                                                                                                                                                                                          |
|                         | <ul> <li>Yearly time series graph of 24-hour average PM<sub>2.5</sub> concentrations reported<br/>against the Air EPP for PM<sub>2.5</sub> of 25 micrograms per cubic metre (24-hour<br/>average).</li> </ul>                                                                                                                                                                                                                                                                                                                                                                                                                                                                                                                                                                                                                                                                                                                                                                                                                                                                                                                                                                                                                                                                                                                                                                                                                                                                                                                                                                                                                                                                                                                                                                                                                                                                                                                                                                                                                                                                                |
| Monitoring<br>Plan      | This monitoring report has been prepared in compliance with the Ground Level<br>Particulate Monitoring and Reporting Plan, approved 18 June 2018 by the South<br>Australian EPA.                                                                                                                                                                                                                                                                                                                                                                                                                                                                                                                                                                                                                                                                                                                                                                                                                                                                                                                                                                                                                                                                                                                                                                                                                                                                                                                                                                                                                                                                                                                                                                                                                                                                                                                                                                                                                                                                                                             |
|                         | The Plan is available on the ABC Birkenhead Community Website:<br>http://www.birkenheadcommunity.com.au/                                                                                                                                                                                                                                                                                                                                                                                                                                                                                                                                                                                                                                                                                                                                                                                                                                                                                                                                                                                                                                                                                                                                                                                                                                                                                                                                                                                                                                                                                                                                                                                                                                                                                                                                                                                                                                                                                                                                                                                     |
| Monitoring<br>Data      | This report contains monitoring data only. For analysis of the monitoring data, refer to the following;                                                                                                                                                                                                                                                                                                                                                                                                                                                                                                                                                                                                                                                                                                                                                                                                                                                                                                                                                                                                                                                                                                                                                                                                                                                                                                                                                                                                                                                                                                                                                                                                                                                                                                                                                                                                                                                                                                                                                                                      |
|                         | <ul> <li>2021 Quarterly Ground Level Particulate Monitoring Reports</li> <li>2021 Quarterly Dust Management Reports.</li> </ul>                                                                                                                                                                                                                                                                                                                                                                                                                                                                                                                                                                                                                                                                                                                                                                                                                                                                                                                                                                                                                                                                                                                                                                                                                                                                                                                                                                                                                                                                                                                                                                                                                                                                                                                                                                                                                                                                                                                                                              |