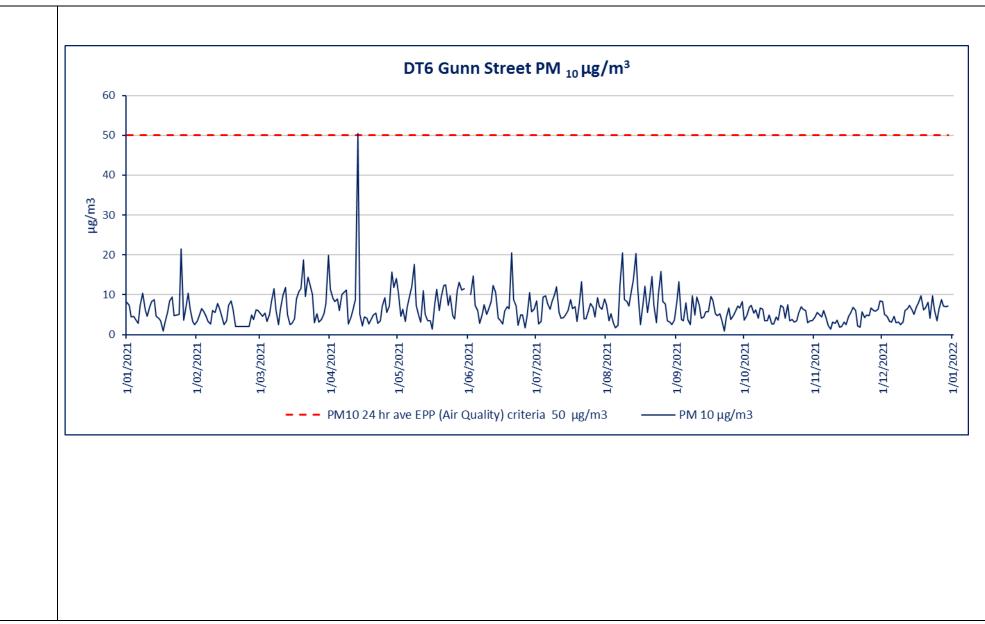

| Sampling<br>Locations   | Map showing sampling locations, major infrastructure, sensitive environmental receptors, and north arrow                                                                                                                                                                                                                                                                                                                                                                                                                                                                                                                                                                                                                                                                                                                                                                                                                                                                                                                                                                                                                                                                                                                                                                                                                                                                                                                                                                                                                                                                                                                                                                                                                                                                                                                                                                                                                                                                                                                                                                                     |
|-------------------------|----------------------------------------------------------------------------------------------------------------------------------------------------------------------------------------------------------------------------------------------------------------------------------------------------------------------------------------------------------------------------------------------------------------------------------------------------------------------------------------------------------------------------------------------------------------------------------------------------------------------------------------------------------------------------------------------------------------------------------------------------------------------------------------------------------------------------------------------------------------------------------------------------------------------------------------------------------------------------------------------------------------------------------------------------------------------------------------------------------------------------------------------------------------------------------------------------------------------------------------------------------------------------------------------------------------------------------------------------------------------------------------------------------------------------------------------------------------------------------------------------------------------------------------------------------------------------------------------------------------------------------------------------------------------------------------------------------------------------------------------------------------------------------------------------------------------------------------------------------------------------------------------------------------------------------------------------------------------------------------------------------------------------------------------------------------------------------------------|
|                         | Sampling locations are indicated by colour-coded dots on the above map.We intermine the interm |
| Monitoring<br>Objective | <ul> <li>points are in the community (corner of Gunn/ Well streets and Community Park).</li> <li>Annual report to include the following:</li> <li>Monitoring data for each monitor (on site and off site) including EPA monitor (Le Fevre 1) for comparison as follows</li> </ul>                                                                                                                                                                                                                                                                                                                                                                                                                                                                                                                                                                                                                                                                                                                                                                                                                                                                                                                                                                                                                                                                                                                                                                                                                                                                                                                                                                                                                                                                                                                                                                                                                                                                                                                                                                                                            |
|                         | <ul> <li>Yearly time series graph of 24-hour average PM<sub>10</sub> concentrations reported against the Air EPP for PM<sub>10</sub> of 50 micrograms per cubic metre (24-hour average).</li> </ul>                                                                                                                                                                                                                                                                                                                                                                                                                                                                                                                                                                                                                                                                                                                                                                                                                                                                                                                                                                                                                                                                                                                                                                                                                                                                                                                                                                                                                                                                                                                                                                                                                                                                                                                                                                                                                                                                                          |
|                         | <ul> <li>Yearly time series graph of 24-hour average PM<sub>2.5</sub> concentrations reported<br/>against the Air EPP for PM<sub>2.5</sub> of 25 micrograms per cubic metre (24-hour<br/>average).</li> </ul>                                                                                                                                                                                                                                                                                                                                                                                                                                                                                                                                                                                                                                                                                                                                                                                                                                                                                                                                                                                                                                                                                                                                                                                                                                                                                                                                                                                                                                                                                                                                                                                                                                                                                                                                                                                                                                                                                |
| Monitoring<br>Plan      | This monitoring report has been prepared in compliance with the Ground Level<br>Particulate Monitoring and Reporting Plan, approved 18 June 2018 by the South<br>Australian EPA.                                                                                                                                                                                                                                                                                                                                                                                                                                                                                                                                                                                                                                                                                                                                                                                                                                                                                                                                                                                                                                                                                                                                                                                                                                                                                                                                                                                                                                                                                                                                                                                                                                                                                                                                                                                                                                                                                                             |
|                         | The Plan is available on the ABC Birkenhead Community Website:<br>http://www.birkenheadcommunity.com.au/                                                                                                                                                                                                                                                                                                                                                                                                                                                                                                                                                                                                                                                                                                                                                                                                                                                                                                                                                                                                                                                                                                                                                                                                                                                                                                                                                                                                                                                                                                                                                                                                                                                                                                                                                                                                                                                                                                                                                                                     |
| Monitoring<br>Data      | This report contains monitoring data only. For analysis of the monitoring data, refer to the following;                                                                                                                                                                                                                                                                                                                                                                                                                                                                                                                                                                                                                                                                                                                                                                                                                                                                                                                                                                                                                                                                                                                                                                                                                                                                                                                                                                                                                                                                                                                                                                                                                                                                                                                                                                                                                                                                                                                                                                                      |
|                         | <ul> <li>2021 Quarterly Ground Level Particulate Monitoring Reports</li> <li>2021 Quarterly Dust Management Reports.</li> </ul>                                                                                                                                                                                                                                                                                                                                                                                                                                                                                                                                                                                                                                                                                                                                                                                                                                                                                                                                                                                                                                                                                                                                                                                                                                                                                                                                                                                                                                                                                                                                                                                                                                                                                                                                                                                                                                                                                                                                                              |