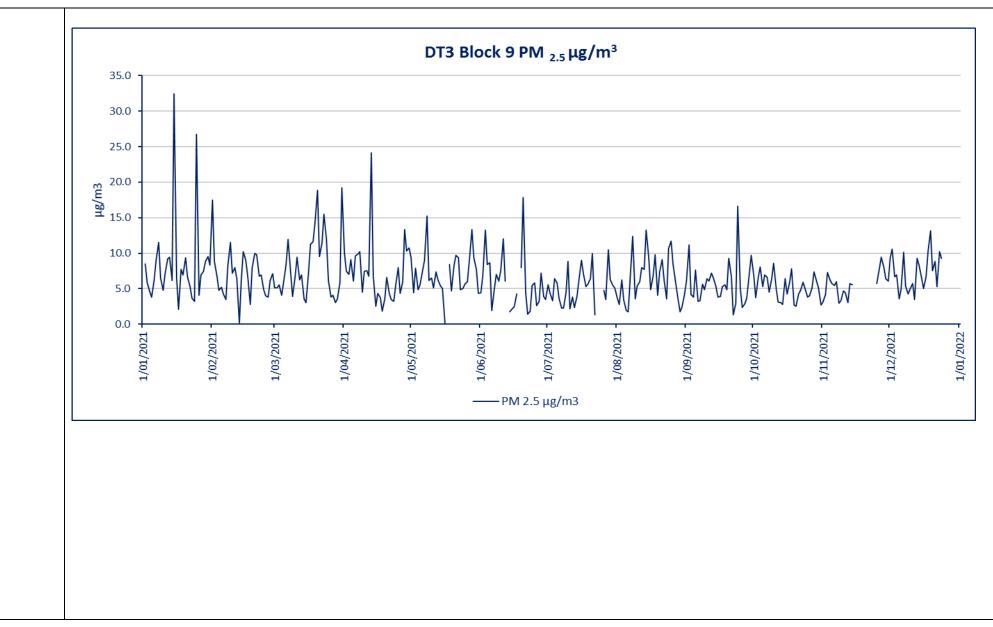

| Sampling<br>Locations   | Map showing sampling locations, major infrastructure, sensitive environmental receptors, and north arrow                                                                                                                                                                                                                                                                                                                                                                                                                                                                                                                                                                                                                                                                                                                                                                                                                                                                                                                                                                                                                                                                                                                                                                                                                                                                                                                                                                                                                                                                                                                                                                                                                                                                                                                                                                                                                                                                                                                                                                                     |
|-------------------------|----------------------------------------------------------------------------------------------------------------------------------------------------------------------------------------------------------------------------------------------------------------------------------------------------------------------------------------------------------------------------------------------------------------------------------------------------------------------------------------------------------------------------------------------------------------------------------------------------------------------------------------------------------------------------------------------------------------------------------------------------------------------------------------------------------------------------------------------------------------------------------------------------------------------------------------------------------------------------------------------------------------------------------------------------------------------------------------------------------------------------------------------------------------------------------------------------------------------------------------------------------------------------------------------------------------------------------------------------------------------------------------------------------------------------------------------------------------------------------------------------------------------------------------------------------------------------------------------------------------------------------------------------------------------------------------------------------------------------------------------------------------------------------------------------------------------------------------------------------------------------------------------------------------------------------------------------------------------------------------------------------------------------------------------------------------------------------------------|
|                         | Sampling locations are indicated by colour-coded dots on the above map.We intermine the interm |
| Monitoring<br>Objective | <ul> <li>points are in the community (corner of Gunn/ Well streets and Community Park).</li> <li>Annual report to include the following:</li> <li>Monitoring data for each monitor (on site and off site) including EPA monitor (Le Fevre 1) for comparison as follows</li> </ul>                                                                                                                                                                                                                                                                                                                                                                                                                                                                                                                                                                                                                                                                                                                                                                                                                                                                                                                                                                                                                                                                                                                                                                                                                                                                                                                                                                                                                                                                                                                                                                                                                                                                                                                                                                                                            |
|                         | <ul> <li>Yearly time series graph of 24-hour average PM<sub>10</sub> concentrations reported against the Air EPP for PM<sub>10</sub> of 50 micrograms per cubic metre (24-hour average).</li> </ul>                                                                                                                                                                                                                                                                                                                                                                                                                                                                                                                                                                                                                                                                                                                                                                                                                                                                                                                                                                                                                                                                                                                                                                                                                                                                                                                                                                                                                                                                                                                                                                                                                                                                                                                                                                                                                                                                                          |
|                         | <ul> <li>Yearly time series graph of 24-hour average PM<sub>2.5</sub> concentrations reported<br/>against the Air EPP for PM<sub>2.5</sub> of 25 micrograms per cubic metre (24-hour<br/>average).</li> </ul>                                                                                                                                                                                                                                                                                                                                                                                                                                                                                                                                                                                                                                                                                                                                                                                                                                                                                                                                                                                                                                                                                                                                                                                                                                                                                                                                                                                                                                                                                                                                                                                                                                                                                                                                                                                                                                                                                |
| Monitoring<br>Plan      | This monitoring report has been prepared in compliance with the Ground Level<br>Particulate Monitoring and Reporting Plan, approved 18 June 2018 by the South<br>Australian EPA.                                                                                                                                                                                                                                                                                                                                                                                                                                                                                                                                                                                                                                                                                                                                                                                                                                                                                                                                                                                                                                                                                                                                                                                                                                                                                                                                                                                                                                                                                                                                                                                                                                                                                                                                                                                                                                                                                                             |
|                         | The Plan is available on the ABC Birkenhead Community Website:<br>http://www.birkenheadcommunity.com.au/                                                                                                                                                                                                                                                                                                                                                                                                                                                                                                                                                                                                                                                                                                                                                                                                                                                                                                                                                                                                                                                                                                                                                                                                                                                                                                                                                                                                                                                                                                                                                                                                                                                                                                                                                                                                                                                                                                                                                                                     |
| Monitoring<br>Data      | This report contains monitoring data only. For analysis of the monitoring data, refer to the following;                                                                                                                                                                                                                                                                                                                                                                                                                                                                                                                                                                                                                                                                                                                                                                                                                                                                                                                                                                                                                                                                                                                                                                                                                                                                                                                                                                                                                                                                                                                                                                                                                                                                                                                                                                                                                                                                                                                                                                                      |
|                         | <ul> <li>2021 Quarterly Ground Level Particulate Monitoring Reports</li> <li>2021 Quarterly Dust Management Reports.</li> </ul>                                                                                                                                                                                                                                                                                                                                                                                                                                                                                                                                                                                                                                                                                                                                                                                                                                                                                                                                                                                                                                                                                                                                                                                                                                                                                                                                                                                                                                                                                                                                                                                                                                                                                                                                                                                                                                                                                                                                                              |