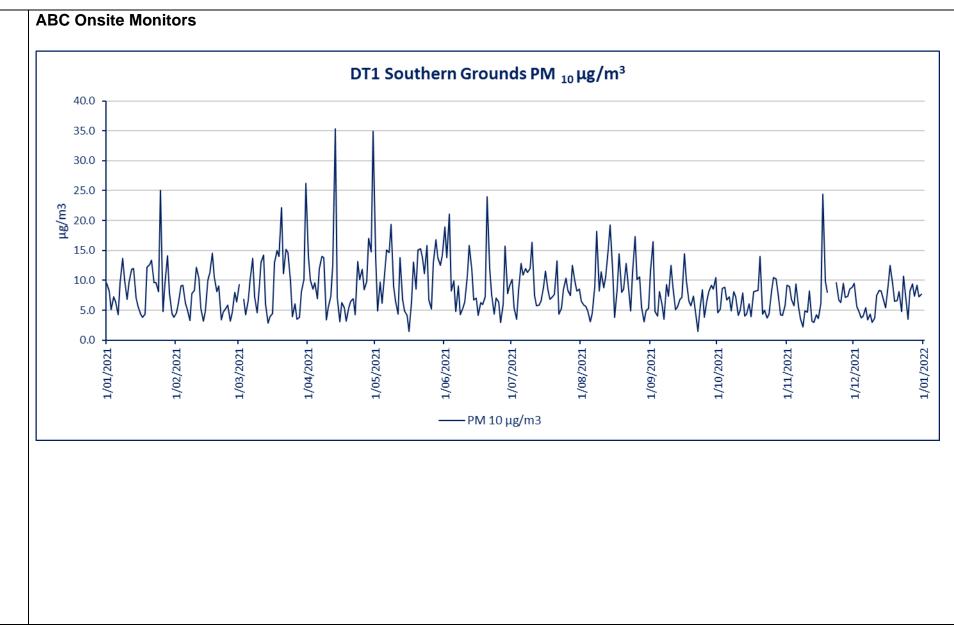

| Sampling<br>Locations   | Map showing sampling locations, major infrastructure, sensitive environmental receptors, and north arrow                                                                                                                                                                                                                                                                                                                                                                                                                                                                                                                                                                                                                                                                                                                                                                                                                                                                                                                                                                                                                                                                                                                                                                                                                                                                                                                                                                                                                                                                                                                                                                                                                                                                                                                                                                                                                                                                                                                                                                                     |
|-------------------------|----------------------------------------------------------------------------------------------------------------------------------------------------------------------------------------------------------------------------------------------------------------------------------------------------------------------------------------------------------------------------------------------------------------------------------------------------------------------------------------------------------------------------------------------------------------------------------------------------------------------------------------------------------------------------------------------------------------------------------------------------------------------------------------------------------------------------------------------------------------------------------------------------------------------------------------------------------------------------------------------------------------------------------------------------------------------------------------------------------------------------------------------------------------------------------------------------------------------------------------------------------------------------------------------------------------------------------------------------------------------------------------------------------------------------------------------------------------------------------------------------------------------------------------------------------------------------------------------------------------------------------------------------------------------------------------------------------------------------------------------------------------------------------------------------------------------------------------------------------------------------------------------------------------------------------------------------------------------------------------------------------------------------------------------------------------------------------------------|
|                         | Sampling locations are indicated by colour-coded dots on the above map.We intermine the interm |
| Monitoring<br>Objective | <ul> <li>points are in the community (corner of Gunn/ Well streets and Community Park).</li> <li>Annual report to include the following:</li> <li>Monitoring data for each monitor (on site and off site) including EPA monitor (Le Fevre 1) for comparison as follows</li> </ul>                                                                                                                                                                                                                                                                                                                                                                                                                                                                                                                                                                                                                                                                                                                                                                                                                                                                                                                                                                                                                                                                                                                                                                                                                                                                                                                                                                                                                                                                                                                                                                                                                                                                                                                                                                                                            |
|                         | <ul> <li>Yearly time series graph of 24-hour average PM<sub>10</sub> concentrations reported against the Air EPP for PM<sub>10</sub> of 50 micrograms per cubic metre (24-hour average).</li> </ul>                                                                                                                                                                                                                                                                                                                                                                                                                                                                                                                                                                                                                                                                                                                                                                                                                                                                                                                                                                                                                                                                                                                                                                                                                                                                                                                                                                                                                                                                                                                                                                                                                                                                                                                                                                                                                                                                                          |
|                         | <ul> <li>Yearly time series graph of 24-hour average PM<sub>2.5</sub> concentrations reported<br/>against the Air EPP for PM<sub>2.5</sub> of 25 micrograms per cubic metre (24-hour<br/>average).</li> </ul>                                                                                                                                                                                                                                                                                                                                                                                                                                                                                                                                                                                                                                                                                                                                                                                                                                                                                                                                                                                                                                                                                                                                                                                                                                                                                                                                                                                                                                                                                                                                                                                                                                                                                                                                                                                                                                                                                |
| Monitoring<br>Plan      | This monitoring report has been prepared in compliance with the Ground Level<br>Particulate Monitoring and Reporting Plan, approved 18 June 2018 by the South<br>Australian EPA.                                                                                                                                                                                                                                                                                                                                                                                                                                                                                                                                                                                                                                                                                                                                                                                                                                                                                                                                                                                                                                                                                                                                                                                                                                                                                                                                                                                                                                                                                                                                                                                                                                                                                                                                                                                                                                                                                                             |
|                         | The Plan is available on the ABC Birkenhead Community Website:<br>http://www.birkenheadcommunity.com.au/                                                                                                                                                                                                                                                                                                                                                                                                                                                                                                                                                                                                                                                                                                                                                                                                                                                                                                                                                                                                                                                                                                                                                                                                                                                                                                                                                                                                                                                                                                                                                                                                                                                                                                                                                                                                                                                                                                                                                                                     |
| Monitoring<br>Data      | This report contains monitoring data only. For analysis of the monitoring data, refer to the following;                                                                                                                                                                                                                                                                                                                                                                                                                                                                                                                                                                                                                                                                                                                                                                                                                                                                                                                                                                                                                                                                                                                                                                                                                                                                                                                                                                                                                                                                                                                                                                                                                                                                                                                                                                                                                                                                                                                                                                                      |
|                         | <ul> <li>2021 Quarterly Ground Level Particulate Monitoring Reports</li> <li>2021 Quarterly Dust Management Reports.</li> </ul>                                                                                                                                                                                                                                                                                                                                                                                                                                                                                                                                                                                                                                                                                                                                                                                                                                                                                                                                                                                                                                                                                                                                                                                                                                                                                                                                                                                                                                                                                                                                                                                                                                                                                                                                                                                                                                                                                                                                                              |