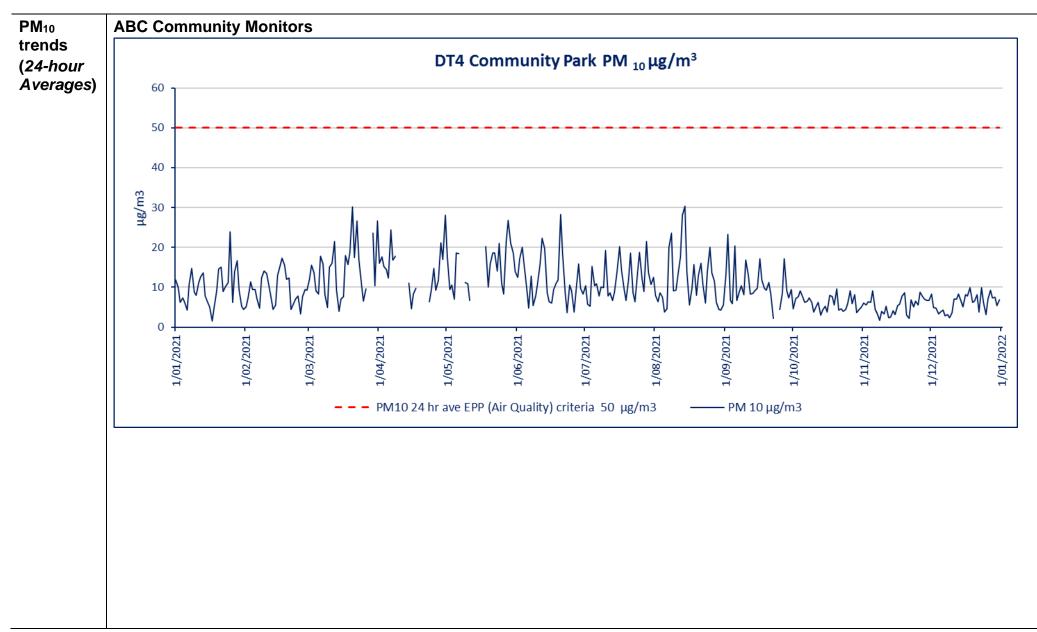

| Sampling<br>Locations   | Map showing sampling locations, major infrastructure, sensitive environmental receptors, and north arrow                                                                                                                                                                                                                                                                                                                                                                                                                                                                                                                                                                                                                                                                                                                                                                                                                                                                                                                                                                                                                                                                                                                                                                                                                                                                                                                                                                                                                                                                                                                                                                                                                                                                                                                                                                                                                                                                                                                                                                                     |
|-------------------------|----------------------------------------------------------------------------------------------------------------------------------------------------------------------------------------------------------------------------------------------------------------------------------------------------------------------------------------------------------------------------------------------------------------------------------------------------------------------------------------------------------------------------------------------------------------------------------------------------------------------------------------------------------------------------------------------------------------------------------------------------------------------------------------------------------------------------------------------------------------------------------------------------------------------------------------------------------------------------------------------------------------------------------------------------------------------------------------------------------------------------------------------------------------------------------------------------------------------------------------------------------------------------------------------------------------------------------------------------------------------------------------------------------------------------------------------------------------------------------------------------------------------------------------------------------------------------------------------------------------------------------------------------------------------------------------------------------------------------------------------------------------------------------------------------------------------------------------------------------------------------------------------------------------------------------------------------------------------------------------------------------------------------------------------------------------------------------------------|
|                         | Sampling locations are indicated by colour-coded dots on the above map.We intermine the interm |
| Monitoring<br>Objective | <ul> <li>points are in the community (corner of Gunn/ Well streets and Community Park).</li> <li>Annual report to include the following:</li> <li>Monitoring data for each monitor (on site and off site) including EPA monitor (Le Fevre 1) for comparison as follows</li> </ul>                                                                                                                                                                                                                                                                                                                                                                                                                                                                                                                                                                                                                                                                                                                                                                                                                                                                                                                                                                                                                                                                                                                                                                                                                                                                                                                                                                                                                                                                                                                                                                                                                                                                                                                                                                                                            |
|                         | <ul> <li>Yearly time series graph of 24-hour average PM<sub>10</sub> concentrations reported against the Air EPP for PM<sub>10</sub> of 50 micrograms per cubic metre (24-hour average).</li> </ul>                                                                                                                                                                                                                                                                                                                                                                                                                                                                                                                                                                                                                                                                                                                                                                                                                                                                                                                                                                                                                                                                                                                                                                                                                                                                                                                                                                                                                                                                                                                                                                                                                                                                                                                                                                                                                                                                                          |
|                         | <ul> <li>Yearly time series graph of 24-hour average PM<sub>2.5</sub> concentrations reported<br/>against the Air EPP for PM<sub>2.5</sub> of 25 micrograms per cubic metre (24-hour<br/>average).</li> </ul>                                                                                                                                                                                                                                                                                                                                                                                                                                                                                                                                                                                                                                                                                                                                                                                                                                                                                                                                                                                                                                                                                                                                                                                                                                                                                                                                                                                                                                                                                                                                                                                                                                                                                                                                                                                                                                                                                |
| Monitoring<br>Plan      | This monitoring report has been prepared in compliance with the Ground Level<br>Particulate Monitoring and Reporting Plan, approved 18 June 2018 by the South<br>Australian EPA.                                                                                                                                                                                                                                                                                                                                                                                                                                                                                                                                                                                                                                                                                                                                                                                                                                                                                                                                                                                                                                                                                                                                                                                                                                                                                                                                                                                                                                                                                                                                                                                                                                                                                                                                                                                                                                                                                                             |
|                         | The Plan is available on the ABC Birkenhead Community Website:<br>http://www.birkenheadcommunity.com.au/                                                                                                                                                                                                                                                                                                                                                                                                                                                                                                                                                                                                                                                                                                                                                                                                                                                                                                                                                                                                                                                                                                                                                                                                                                                                                                                                                                                                                                                                                                                                                                                                                                                                                                                                                                                                                                                                                                                                                                                     |
| Monitoring<br>Data      | This report contains monitoring data only. For analysis of the monitoring data, refer to the following;                                                                                                                                                                                                                                                                                                                                                                                                                                                                                                                                                                                                                                                                                                                                                                                                                                                                                                                                                                                                                                                                                                                                                                                                                                                                                                                                                                                                                                                                                                                                                                                                                                                                                                                                                                                                                                                                                                                                                                                      |
|                         | <ul> <li>2021 Quarterly Ground Level Particulate Monitoring Reports</li> <li>2021 Quarterly Dust Management Reports.</li> </ul>                                                                                                                                                                                                                                                                                                                                                                                                                                                                                                                                                                                                                                                                                                                                                                                                                                                                                                                                                                                                                                                                                                                                                                                                                                                                                                                                                                                                                                                                                                                                                                                                                                                                                                                                                                                                                                                                                                                                                              |