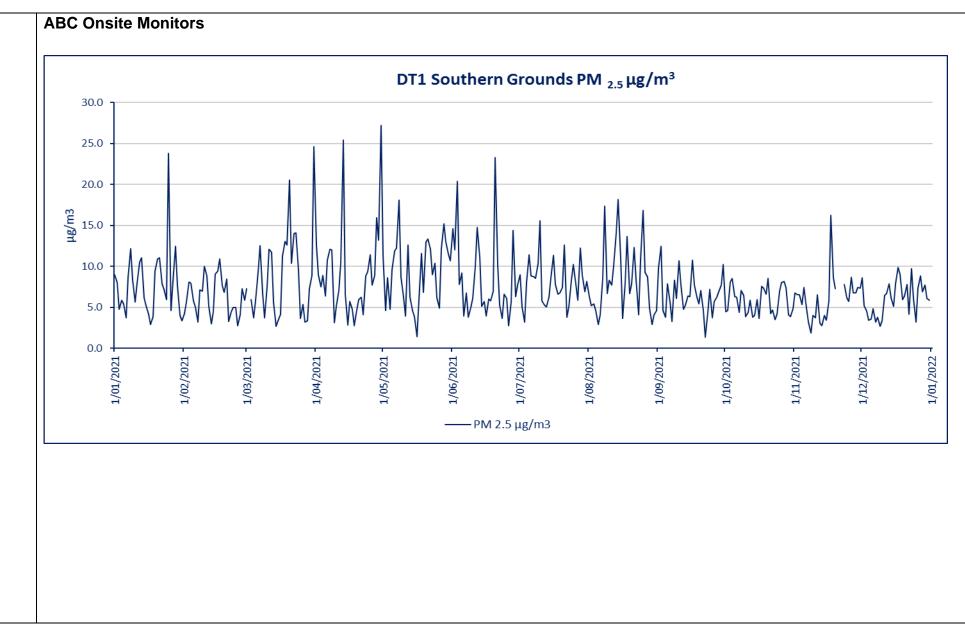

| Sampling<br>Locations   | Map showing sampling locations, major infrastructure, sensitive environmental receptors, and north arrow                                                                                                                                                                                                                                                                                                                                                                                                                                                                                                                                                                                                                                                                                                                                                                                                                                                                                                                                                                                                                                                                                                                                                                                                                                                                                                                                                                                                                                                                                                                                                                                                                                                                                                                                                                                                                                                                                                                                                                                     |
|-------------------------|----------------------------------------------------------------------------------------------------------------------------------------------------------------------------------------------------------------------------------------------------------------------------------------------------------------------------------------------------------------------------------------------------------------------------------------------------------------------------------------------------------------------------------------------------------------------------------------------------------------------------------------------------------------------------------------------------------------------------------------------------------------------------------------------------------------------------------------------------------------------------------------------------------------------------------------------------------------------------------------------------------------------------------------------------------------------------------------------------------------------------------------------------------------------------------------------------------------------------------------------------------------------------------------------------------------------------------------------------------------------------------------------------------------------------------------------------------------------------------------------------------------------------------------------------------------------------------------------------------------------------------------------------------------------------------------------------------------------------------------------------------------------------------------------------------------------------------------------------------------------------------------------------------------------------------------------------------------------------------------------------------------------------------------------------------------------------------------------|
|                         | Sampling locations are indicated by colour-coded dots on the above map.We intermine the interm |
| Monitoring<br>Objective | <ul> <li>points are in the community (corner of Gunn/ Well streets and Community Park).</li> <li>Annual report to include the following:</li> <li>Monitoring data for each monitor (on site and off site) including EPA monitor (Le Fevre 1) for comparison as follows</li> </ul>                                                                                                                                                                                                                                                                                                                                                                                                                                                                                                                                                                                                                                                                                                                                                                                                                                                                                                                                                                                                                                                                                                                                                                                                                                                                                                                                                                                                                                                                                                                                                                                                                                                                                                                                                                                                            |
|                         | <ul> <li>Yearly time series graph of 24-hour average PM<sub>10</sub> concentrations reported against the Air EPP for PM<sub>10</sub> of 50 micrograms per cubic metre (24-hour average).</li> </ul>                                                                                                                                                                                                                                                                                                                                                                                                                                                                                                                                                                                                                                                                                                                                                                                                                                                                                                                                                                                                                                                                                                                                                                                                                                                                                                                                                                                                                                                                                                                                                                                                                                                                                                                                                                                                                                                                                          |
|                         | <ul> <li>Yearly time series graph of 24-hour average PM<sub>2.5</sub> concentrations reported<br/>against the Air EPP for PM<sub>2.5</sub> of 25 micrograms per cubic metre (24-hour<br/>average).</li> </ul>                                                                                                                                                                                                                                                                                                                                                                                                                                                                                                                                                                                                                                                                                                                                                                                                                                                                                                                                                                                                                                                                                                                                                                                                                                                                                                                                                                                                                                                                                                                                                                                                                                                                                                                                                                                                                                                                                |
| Monitoring<br>Plan      | This monitoring report has been prepared in compliance with the Ground Level<br>Particulate Monitoring and Reporting Plan, approved 18 June 2018 by the South<br>Australian EPA.                                                                                                                                                                                                                                                                                                                                                                                                                                                                                                                                                                                                                                                                                                                                                                                                                                                                                                                                                                                                                                                                                                                                                                                                                                                                                                                                                                                                                                                                                                                                                                                                                                                                                                                                                                                                                                                                                                             |
|                         | The Plan is available on the ABC Birkenhead Community Website:<br>http://www.birkenheadcommunity.com.au/                                                                                                                                                                                                                                                                                                                                                                                                                                                                                                                                                                                                                                                                                                                                                                                                                                                                                                                                                                                                                                                                                                                                                                                                                                                                                                                                                                                                                                                                                                                                                                                                                                                                                                                                                                                                                                                                                                                                                                                     |
| Monitoring<br>Data      | This report contains monitoring data only. For analysis of the monitoring data, refer to the following;                                                                                                                                                                                                                                                                                                                                                                                                                                                                                                                                                                                                                                                                                                                                                                                                                                                                                                                                                                                                                                                                                                                                                                                                                                                                                                                                                                                                                                                                                                                                                                                                                                                                                                                                                                                                                                                                                                                                                                                      |
|                         | <ul> <li>2021 Quarterly Ground Level Particulate Monitoring Reports</li> <li>2021 Quarterly Dust Management Reports.</li> </ul>                                                                                                                                                                                                                                                                                                                                                                                                                                                                                                                                                                                                                                                                                                                                                                                                                                                                                                                                                                                                                                                                                                                                                                                                                                                                                                                                                                                                                                                                                                                                                                                                                                                                                                                                                                                                                                                                                                                                                              |