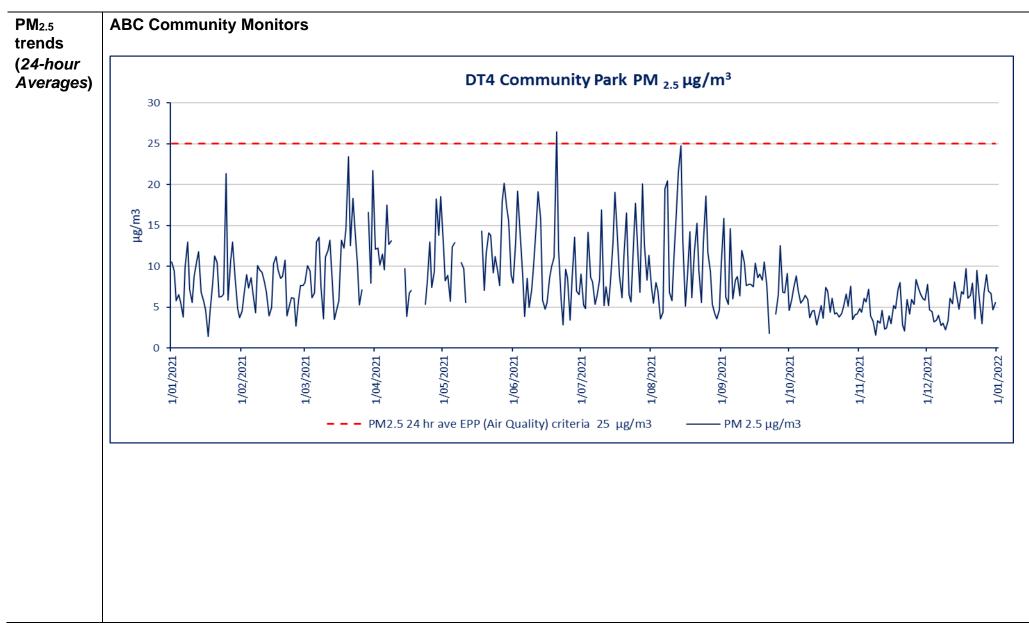

| Sampling<br>Locations   | Map showing sampling locations, major infrastructure, sensitive environmental receptors, and north arrow                                                                                                                                                                                                                                                                                                                                                                                                                                                                                                                                                                                                                                                                                                                                                                                                                                                                                                                                                                                                                                                                                                                                                                                                                                                                                                                                                                                                                                                                                                                                                                                                                                                                                                                                                                                                                                                                                                                                                                                     |
|-------------------------|----------------------------------------------------------------------------------------------------------------------------------------------------------------------------------------------------------------------------------------------------------------------------------------------------------------------------------------------------------------------------------------------------------------------------------------------------------------------------------------------------------------------------------------------------------------------------------------------------------------------------------------------------------------------------------------------------------------------------------------------------------------------------------------------------------------------------------------------------------------------------------------------------------------------------------------------------------------------------------------------------------------------------------------------------------------------------------------------------------------------------------------------------------------------------------------------------------------------------------------------------------------------------------------------------------------------------------------------------------------------------------------------------------------------------------------------------------------------------------------------------------------------------------------------------------------------------------------------------------------------------------------------------------------------------------------------------------------------------------------------------------------------------------------------------------------------------------------------------------------------------------------------------------------------------------------------------------------------------------------------------------------------------------------------------------------------------------------------|
|                         | Sampling locations are indicated by colour-coded dots on the above map.We intermine the interm |
| Monitoring<br>Objective | <ul> <li>points are in the community (corner of Gunn/ Well streets and Community Park).</li> <li>Annual report to include the following:</li> <li>Monitoring data for each monitor (on site and off site) including EPA monitor (Le Fevre 1) for comparison as follows</li> </ul>                                                                                                                                                                                                                                                                                                                                                                                                                                                                                                                                                                                                                                                                                                                                                                                                                                                                                                                                                                                                                                                                                                                                                                                                                                                                                                                                                                                                                                                                                                                                                                                                                                                                                                                                                                                                            |
|                         | <ul> <li>Yearly time series graph of 24-hour average PM<sub>10</sub> concentrations reported against the Air EPP for PM<sub>10</sub> of 50 micrograms per cubic metre (24-hour average).</li> </ul>                                                                                                                                                                                                                                                                                                                                                                                                                                                                                                                                                                                                                                                                                                                                                                                                                                                                                                                                                                                                                                                                                                                                                                                                                                                                                                                                                                                                                                                                                                                                                                                                                                                                                                                                                                                                                                                                                          |
|                         | <ul> <li>Yearly time series graph of 24-hour average PM<sub>2.5</sub> concentrations reported<br/>against the Air EPP for PM<sub>2.5</sub> of 25 micrograms per cubic metre (24-hour<br/>average).</li> </ul>                                                                                                                                                                                                                                                                                                                                                                                                                                                                                                                                                                                                                                                                                                                                                                                                                                                                                                                                                                                                                                                                                                                                                                                                                                                                                                                                                                                                                                                                                                                                                                                                                                                                                                                                                                                                                                                                                |
| Monitoring<br>Plan      | This monitoring report has been prepared in compliance with the Ground Level<br>Particulate Monitoring and Reporting Plan, approved 18 June 2018 by the South<br>Australian EPA.                                                                                                                                                                                                                                                                                                                                                                                                                                                                                                                                                                                                                                                                                                                                                                                                                                                                                                                                                                                                                                                                                                                                                                                                                                                                                                                                                                                                                                                                                                                                                                                                                                                                                                                                                                                                                                                                                                             |
|                         | The Plan is available on the ABC Birkenhead Community Website:<br>http://www.birkenheadcommunity.com.au/                                                                                                                                                                                                                                                                                                                                                                                                                                                                                                                                                                                                                                                                                                                                                                                                                                                                                                                                                                                                                                                                                                                                                                                                                                                                                                                                                                                                                                                                                                                                                                                                                                                                                                                                                                                                                                                                                                                                                                                     |
| Monitoring<br>Data      | This report contains monitoring data only. For analysis of the monitoring data, refer to the following;                                                                                                                                                                                                                                                                                                                                                                                                                                                                                                                                                                                                                                                                                                                                                                                                                                                                                                                                                                                                                                                                                                                                                                                                                                                                                                                                                                                                                                                                                                                                                                                                                                                                                                                                                                                                                                                                                                                                                                                      |
|                         | <ul> <li>2021 Quarterly Ground Level Particulate Monitoring Reports</li> <li>2021 Quarterly Dust Management Reports.</li> </ul>                                                                                                                                                                                                                                                                                                                                                                                                                                                                                                                                                                                                                                                                                                                                                                                                                                                                                                                                                                                                                                                                                                                                                                                                                                                                                                                                                                                                                                                                                                                                                                                                                                                                                                                                                                                                                                                                                                                                                              |