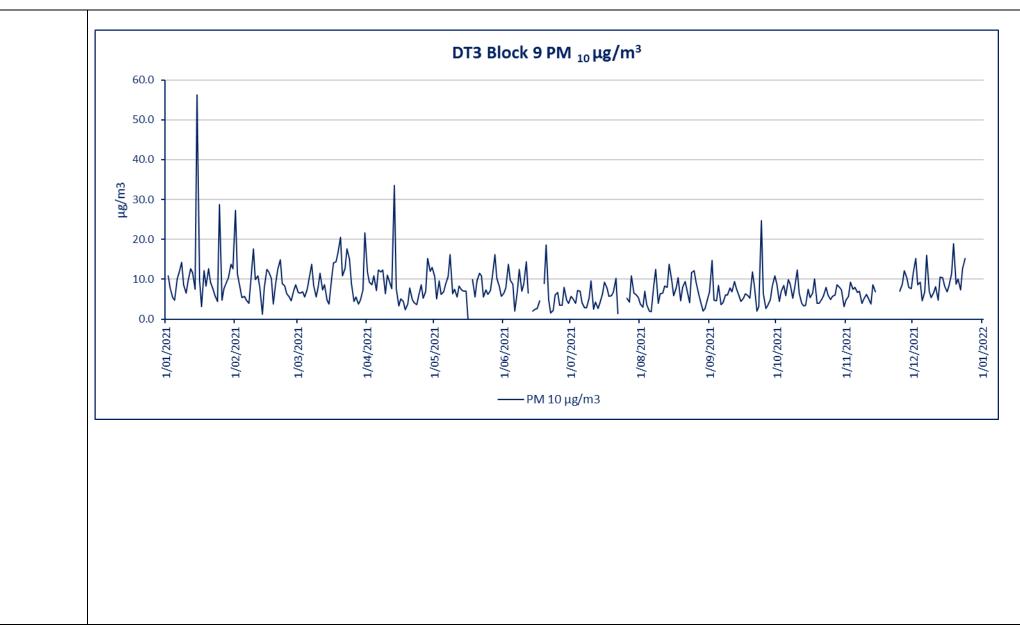

| Sampling<br>Locations   | Map showing sampling locations, major infrastructure, sensitive environmental receptors, and north arrow                                                                                                                                                                                                                                                                                                                                                                                                                                                                                                                                                                                                                                                                                                                                                                                                                                                                                                                                                                                                                                                                                                                                                                                                                                                                                                                                                                                                                                                                                                                                                                                                                                                                                                                                                                                                                                                                                                                                                                                     |
|-------------------------|----------------------------------------------------------------------------------------------------------------------------------------------------------------------------------------------------------------------------------------------------------------------------------------------------------------------------------------------------------------------------------------------------------------------------------------------------------------------------------------------------------------------------------------------------------------------------------------------------------------------------------------------------------------------------------------------------------------------------------------------------------------------------------------------------------------------------------------------------------------------------------------------------------------------------------------------------------------------------------------------------------------------------------------------------------------------------------------------------------------------------------------------------------------------------------------------------------------------------------------------------------------------------------------------------------------------------------------------------------------------------------------------------------------------------------------------------------------------------------------------------------------------------------------------------------------------------------------------------------------------------------------------------------------------------------------------------------------------------------------------------------------------------------------------------------------------------------------------------------------------------------------------------------------------------------------------------------------------------------------------------------------------------------------------------------------------------------------------|
|                         | Sampling locations are indicated by colour-coded dots on the above map.We intermine the interm |
| Monitoring<br>Objective | <ul> <li>points are in the community (corner of Gunn/ Well streets and Community Park).</li> <li>Annual report to include the following:</li> <li>Monitoring data for each monitor (on site and off site) including EPA monitor (Le Fevre 1) for comparison as follows</li> </ul>                                                                                                                                                                                                                                                                                                                                                                                                                                                                                                                                                                                                                                                                                                                                                                                                                                                                                                                                                                                                                                                                                                                                                                                                                                                                                                                                                                                                                                                                                                                                                                                                                                                                                                                                                                                                            |
|                         | <ul> <li>Yearly time series graph of 24-hour average PM<sub>10</sub> concentrations reported against the Air EPP for PM<sub>10</sub> of 50 micrograms per cubic metre (24-hour average).</li> </ul>                                                                                                                                                                                                                                                                                                                                                                                                                                                                                                                                                                                                                                                                                                                                                                                                                                                                                                                                                                                                                                                                                                                                                                                                                                                                                                                                                                                                                                                                                                                                                                                                                                                                                                                                                                                                                                                                                          |
|                         | <ul> <li>Yearly time series graph of 24-hour average PM<sub>2.5</sub> concentrations reported<br/>against the Air EPP for PM<sub>2.5</sub> of 25 micrograms per cubic metre (24-hour<br/>average).</li> </ul>                                                                                                                                                                                                                                                                                                                                                                                                                                                                                                                                                                                                                                                                                                                                                                                                                                                                                                                                                                                                                                                                                                                                                                                                                                                                                                                                                                                                                                                                                                                                                                                                                                                                                                                                                                                                                                                                                |
| Monitoring<br>Plan      | This monitoring report has been prepared in compliance with the Ground Level<br>Particulate Monitoring and Reporting Plan, approved 18 June 2018 by the South<br>Australian EPA.                                                                                                                                                                                                                                                                                                                                                                                                                                                                                                                                                                                                                                                                                                                                                                                                                                                                                                                                                                                                                                                                                                                                                                                                                                                                                                                                                                                                                                                                                                                                                                                                                                                                                                                                                                                                                                                                                                             |
|                         | The Plan is available on the ABC Birkenhead Community Website:<br>http://www.birkenheadcommunity.com.au/                                                                                                                                                                                                                                                                                                                                                                                                                                                                                                                                                                                                                                                                                                                                                                                                                                                                                                                                                                                                                                                                                                                                                                                                                                                                                                                                                                                                                                                                                                                                                                                                                                                                                                                                                                                                                                                                                                                                                                                     |
| Monitoring<br>Data      | This report contains monitoring data only. For analysis of the monitoring data, refer to the following;                                                                                                                                                                                                                                                                                                                                                                                                                                                                                                                                                                                                                                                                                                                                                                                                                                                                                                                                                                                                                                                                                                                                                                                                                                                                                                                                                                                                                                                                                                                                                                                                                                                                                                                                                                                                                                                                                                                                                                                      |
|                         | <ul> <li>2021 Quarterly Ground Level Particulate Monitoring Reports</li> <li>2021 Quarterly Dust Management Reports.</li> </ul>                                                                                                                                                                                                                                                                                                                                                                                                                                                                                                                                                                                                                                                                                                                                                                                                                                                                                                                                                                                                                                                                                                                                                                                                                                                                                                                                                                                                                                                                                                                                                                                                                                                                                                                                                                                                                                                                                                                                                              |