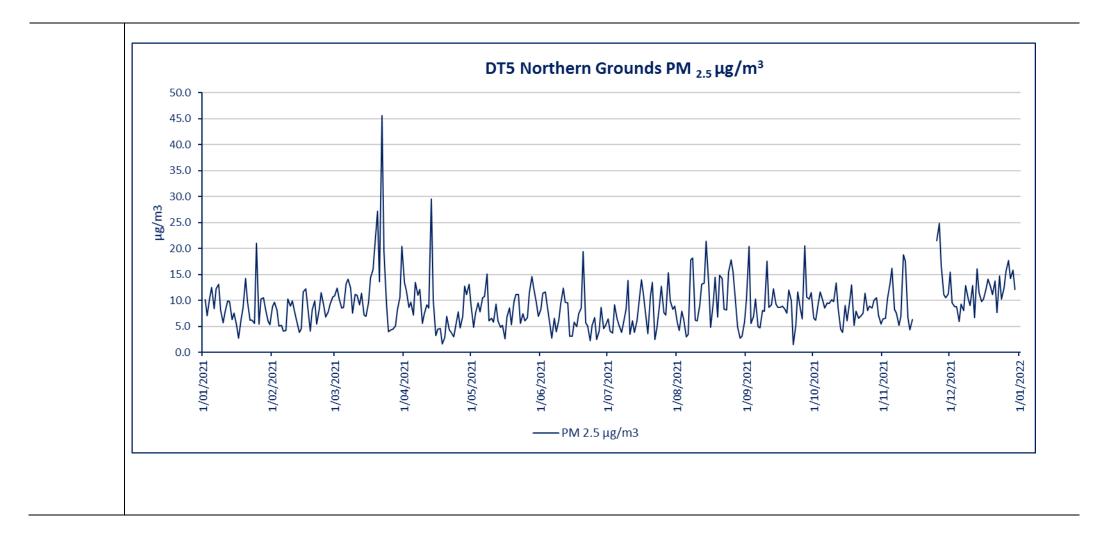

| Sampling<br>Locations   | Map showing sampling locations, major infrastructure, sensitive environmental receptors, and north arrow                                                                                                                                                                                                                                                                                                                                                                                                                                                                                                                                                                                                                                                                                                                                                                                                                                                                                                                                                                                                                                                                                                                                                                                                                                                                                                                                                                                                                                                                                                                                                                                                                                                                                                                                                                                                                                                                                                                                                                                     |
|-------------------------|----------------------------------------------------------------------------------------------------------------------------------------------------------------------------------------------------------------------------------------------------------------------------------------------------------------------------------------------------------------------------------------------------------------------------------------------------------------------------------------------------------------------------------------------------------------------------------------------------------------------------------------------------------------------------------------------------------------------------------------------------------------------------------------------------------------------------------------------------------------------------------------------------------------------------------------------------------------------------------------------------------------------------------------------------------------------------------------------------------------------------------------------------------------------------------------------------------------------------------------------------------------------------------------------------------------------------------------------------------------------------------------------------------------------------------------------------------------------------------------------------------------------------------------------------------------------------------------------------------------------------------------------------------------------------------------------------------------------------------------------------------------------------------------------------------------------------------------------------------------------------------------------------------------------------------------------------------------------------------------------------------------------------------------------------------------------------------------------|
|                         | Sampling locations are indicated by colour-coded dots on the above map.We intermine the interm |
| Monitoring<br>Objective | <ul> <li>points are in the community (corner of Gunn/ Well streets and Community Park).</li> <li>Annual report to include the following:</li> <li>Monitoring data for each monitor (on site and off site) including EPA monitor (Le Fevre 1) for comparison as follows</li> </ul>                                                                                                                                                                                                                                                                                                                                                                                                                                                                                                                                                                                                                                                                                                                                                                                                                                                                                                                                                                                                                                                                                                                                                                                                                                                                                                                                                                                                                                                                                                                                                                                                                                                                                                                                                                                                            |
|                         | <ul> <li>Yearly time series graph of 24-hour average PM<sub>10</sub> concentrations reported against the Air EPP for PM<sub>10</sub> of 50 micrograms per cubic metre (24-hour average).</li> </ul>                                                                                                                                                                                                                                                                                                                                                                                                                                                                                                                                                                                                                                                                                                                                                                                                                                                                                                                                                                                                                                                                                                                                                                                                                                                                                                                                                                                                                                                                                                                                                                                                                                                                                                                                                                                                                                                                                          |
|                         | <ul> <li>Yearly time series graph of 24-hour average PM<sub>2.5</sub> concentrations reported<br/>against the Air EPP for PM<sub>2.5</sub> of 25 micrograms per cubic metre (24-hour<br/>average).</li> </ul>                                                                                                                                                                                                                                                                                                                                                                                                                                                                                                                                                                                                                                                                                                                                                                                                                                                                                                                                                                                                                                                                                                                                                                                                                                                                                                                                                                                                                                                                                                                                                                                                                                                                                                                                                                                                                                                                                |
| Monitoring<br>Plan      | This monitoring report has been prepared in compliance with the Ground Level<br>Particulate Monitoring and Reporting Plan, approved 18 June 2018 by the South<br>Australian EPA.                                                                                                                                                                                                                                                                                                                                                                                                                                                                                                                                                                                                                                                                                                                                                                                                                                                                                                                                                                                                                                                                                                                                                                                                                                                                                                                                                                                                                                                                                                                                                                                                                                                                                                                                                                                                                                                                                                             |
|                         | The Plan is available on the ABC Birkenhead Community Website:<br>http://www.birkenheadcommunity.com.au/                                                                                                                                                                                                                                                                                                                                                                                                                                                                                                                                                                                                                                                                                                                                                                                                                                                                                                                                                                                                                                                                                                                                                                                                                                                                                                                                                                                                                                                                                                                                                                                                                                                                                                                                                                                                                                                                                                                                                                                     |
| Monitoring<br>Data      | This report contains monitoring data only. For analysis of the monitoring data, refer to the following;                                                                                                                                                                                                                                                                                                                                                                                                                                                                                                                                                                                                                                                                                                                                                                                                                                                                                                                                                                                                                                                                                                                                                                                                                                                                                                                                                                                                                                                                                                                                                                                                                                                                                                                                                                                                                                                                                                                                                                                      |
|                         | <ul> <li>2021 Quarterly Ground Level Particulate Monitoring Reports</li> <li>2021 Quarterly Dust Management Reports.</li> </ul>                                                                                                                                                                                                                                                                                                                                                                                                                                                                                                                                                                                                                                                                                                                                                                                                                                                                                                                                                                                                                                                                                                                                                                                                                                                                                                                                                                                                                                                                                                                                                                                                                                                                                                                                                                                                                                                                                                                                                              |