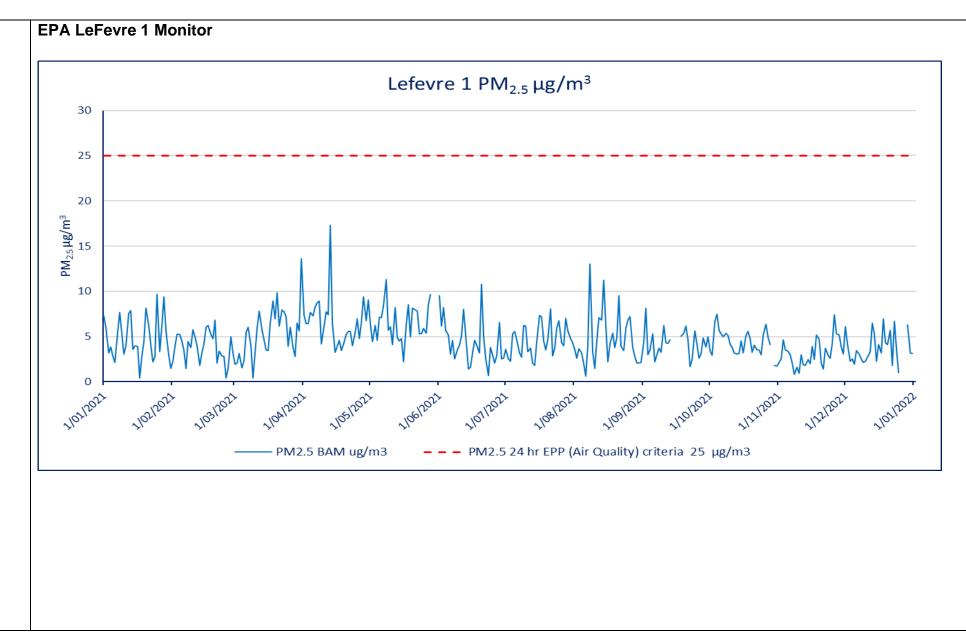

| Sampling<br>Locations   | Map showing sampling locations, major infrastructure, sensitive environmental receptors, and north arrow                                                                                                                                                                                                                                                                                                                                                                                                                                                                                                                                                                                                                                                                                                                                                                                                                                                                                                                                                                                                                                                                                                                                                                                                                                                                                                                                                                                                                                                                                                                                                                                                                                                                                                                                                                                                                                                                                                                                                                                     |
|-------------------------|----------------------------------------------------------------------------------------------------------------------------------------------------------------------------------------------------------------------------------------------------------------------------------------------------------------------------------------------------------------------------------------------------------------------------------------------------------------------------------------------------------------------------------------------------------------------------------------------------------------------------------------------------------------------------------------------------------------------------------------------------------------------------------------------------------------------------------------------------------------------------------------------------------------------------------------------------------------------------------------------------------------------------------------------------------------------------------------------------------------------------------------------------------------------------------------------------------------------------------------------------------------------------------------------------------------------------------------------------------------------------------------------------------------------------------------------------------------------------------------------------------------------------------------------------------------------------------------------------------------------------------------------------------------------------------------------------------------------------------------------------------------------------------------------------------------------------------------------------------------------------------------------------------------------------------------------------------------------------------------------------------------------------------------------------------------------------------------------|
|                         | Sampling locations are indicated by colour-coded dots on the above map.We intermine the interm |
| Monitoring<br>Objective | <ul> <li>points are in the community (corner of Gunn/ Well streets and Community Park).</li> <li>Annual report to include the following:</li> <li>Monitoring data for each monitor (on site and off site) including EPA monitor (Le Fevre 1) for comparison as follows</li> </ul>                                                                                                                                                                                                                                                                                                                                                                                                                                                                                                                                                                                                                                                                                                                                                                                                                                                                                                                                                                                                                                                                                                                                                                                                                                                                                                                                                                                                                                                                                                                                                                                                                                                                                                                                                                                                            |
|                         | <ul> <li>Yearly time series graph of 24-hour average PM<sub>10</sub> concentrations reported against the Air EPP for PM<sub>10</sub> of 50 micrograms per cubic metre (24-hour average).</li> </ul>                                                                                                                                                                                                                                                                                                                                                                                                                                                                                                                                                                                                                                                                                                                                                                                                                                                                                                                                                                                                                                                                                                                                                                                                                                                                                                                                                                                                                                                                                                                                                                                                                                                                                                                                                                                                                                                                                          |
|                         | <ul> <li>Yearly time series graph of 24-hour average PM<sub>2.5</sub> concentrations reported<br/>against the Air EPP for PM<sub>2.5</sub> of 25 micrograms per cubic metre (24-hour<br/>average).</li> </ul>                                                                                                                                                                                                                                                                                                                                                                                                                                                                                                                                                                                                                                                                                                                                                                                                                                                                                                                                                                                                                                                                                                                                                                                                                                                                                                                                                                                                                                                                                                                                                                                                                                                                                                                                                                                                                                                                                |
| Monitoring<br>Plan      | This monitoring report has been prepared in compliance with the Ground Level<br>Particulate Monitoring and Reporting Plan, approved 18 June 2018 by the South<br>Australian EPA.                                                                                                                                                                                                                                                                                                                                                                                                                                                                                                                                                                                                                                                                                                                                                                                                                                                                                                                                                                                                                                                                                                                                                                                                                                                                                                                                                                                                                                                                                                                                                                                                                                                                                                                                                                                                                                                                                                             |
|                         | The Plan is available on the ABC Birkenhead Community Website:<br>http://www.birkenheadcommunity.com.au/                                                                                                                                                                                                                                                                                                                                                                                                                                                                                                                                                                                                                                                                                                                                                                                                                                                                                                                                                                                                                                                                                                                                                                                                                                                                                                                                                                                                                                                                                                                                                                                                                                                                                                                                                                                                                                                                                                                                                                                     |
| Monitoring<br>Data      | This report contains monitoring data only. For analysis of the monitoring data, refer to the following;                                                                                                                                                                                                                                                                                                                                                                                                                                                                                                                                                                                                                                                                                                                                                                                                                                                                                                                                                                                                                                                                                                                                                                                                                                                                                                                                                                                                                                                                                                                                                                                                                                                                                                                                                                                                                                                                                                                                                                                      |
|                         | <ul> <li>2021 Quarterly Ground Level Particulate Monitoring Reports</li> <li>2021 Quarterly Dust Management Reports.</li> </ul>                                                                                                                                                                                                                                                                                                                                                                                                                                                                                                                                                                                                                                                                                                                                                                                                                                                                                                                                                                                                                                                                                                                                                                                                                                                                                                                                                                                                                                                                                                                                                                                                                                                                                                                                                                                                                                                                                                                                                              |