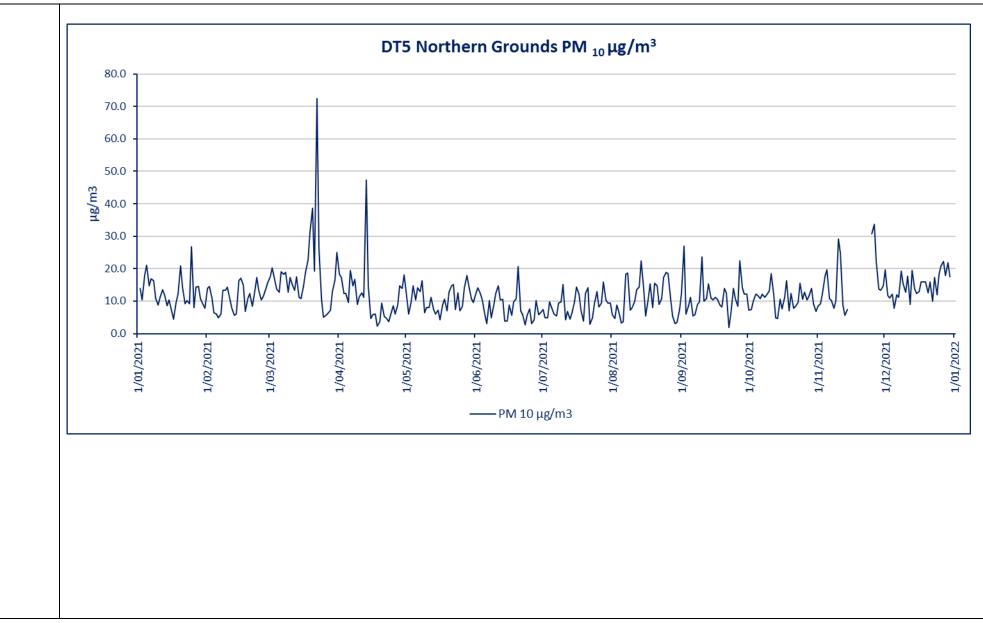

| Sampling<br>Locations   | Map showing sampling locations, major infrastructure, sensitive environmental receptors, and north arrow                                                                                                                                                                                                                                                                                                                                                                                                                                                                                                                                                                                                                                                                                                                                                                                                                                                                                                                                                                                                                                                                                                                                                                                                                                                                                                                                                                                                                                                                                                                                                                                                                                                                                                                                                                                                                                                                                                                                                                                     |
|-------------------------|----------------------------------------------------------------------------------------------------------------------------------------------------------------------------------------------------------------------------------------------------------------------------------------------------------------------------------------------------------------------------------------------------------------------------------------------------------------------------------------------------------------------------------------------------------------------------------------------------------------------------------------------------------------------------------------------------------------------------------------------------------------------------------------------------------------------------------------------------------------------------------------------------------------------------------------------------------------------------------------------------------------------------------------------------------------------------------------------------------------------------------------------------------------------------------------------------------------------------------------------------------------------------------------------------------------------------------------------------------------------------------------------------------------------------------------------------------------------------------------------------------------------------------------------------------------------------------------------------------------------------------------------------------------------------------------------------------------------------------------------------------------------------------------------------------------------------------------------------------------------------------------------------------------------------------------------------------------------------------------------------------------------------------------------------------------------------------------------|
|                         | Sampling locations are indicated by colour-coded dots on the above map.We intermine the interm |
| Monitoring<br>Objective | <ul> <li>points are in the community (corner of Gunn/ Well streets and Community Park).</li> <li>Annual report to include the following:</li> <li>Monitoring data for each monitor (on site and off site) including EPA monitor (Le Fevre 1) for comparison as follows</li> </ul>                                                                                                                                                                                                                                                                                                                                                                                                                                                                                                                                                                                                                                                                                                                                                                                                                                                                                                                                                                                                                                                                                                                                                                                                                                                                                                                                                                                                                                                                                                                                                                                                                                                                                                                                                                                                            |
|                         | <ul> <li>Yearly time series graph of 24-hour average PM<sub>10</sub> concentrations reported against the Air EPP for PM<sub>10</sub> of 50 micrograms per cubic metre (24-hour average).</li> </ul>                                                                                                                                                                                                                                                                                                                                                                                                                                                                                                                                                                                                                                                                                                                                                                                                                                                                                                                                                                                                                                                                                                                                                                                                                                                                                                                                                                                                                                                                                                                                                                                                                                                                                                                                                                                                                                                                                          |
|                         | <ul> <li>Yearly time series graph of 24-hour average PM<sub>2.5</sub> concentrations reported<br/>against the Air EPP for PM<sub>2.5</sub> of 25 micrograms per cubic metre (24-hour<br/>average).</li> </ul>                                                                                                                                                                                                                                                                                                                                                                                                                                                                                                                                                                                                                                                                                                                                                                                                                                                                                                                                                                                                                                                                                                                                                                                                                                                                                                                                                                                                                                                                                                                                                                                                                                                                                                                                                                                                                                                                                |
| Monitoring<br>Plan      | This monitoring report has been prepared in compliance with the Ground Level<br>Particulate Monitoring and Reporting Plan, approved 18 June 2018 by the South<br>Australian EPA.                                                                                                                                                                                                                                                                                                                                                                                                                                                                                                                                                                                                                                                                                                                                                                                                                                                                                                                                                                                                                                                                                                                                                                                                                                                                                                                                                                                                                                                                                                                                                                                                                                                                                                                                                                                                                                                                                                             |
|                         | The Plan is available on the ABC Birkenhead Community Website:<br>http://www.birkenheadcommunity.com.au/                                                                                                                                                                                                                                                                                                                                                                                                                                                                                                                                                                                                                                                                                                                                                                                                                                                                                                                                                                                                                                                                                                                                                                                                                                                                                                                                                                                                                                                                                                                                                                                                                                                                                                                                                                                                                                                                                                                                                                                     |
| Monitoring<br>Data      | This report contains monitoring data only. For analysis of the monitoring data, refer to the following;                                                                                                                                                                                                                                                                                                                                                                                                                                                                                                                                                                                                                                                                                                                                                                                                                                                                                                                                                                                                                                                                                                                                                                                                                                                                                                                                                                                                                                                                                                                                                                                                                                                                                                                                                                                                                                                                                                                                                                                      |
|                         | <ul> <li>2021 Quarterly Ground Level Particulate Monitoring Reports</li> <li>2021 Quarterly Dust Management Reports.</li> </ul>                                                                                                                                                                                                                                                                                                                                                                                                                                                                                                                                                                                                                                                                                                                                                                                                                                                                                                                                                                                                                                                                                                                                                                                                                                                                                                                                                                                                                                                                                                                                                                                                                                                                                                                                                                                                                                                                                                                                                              |