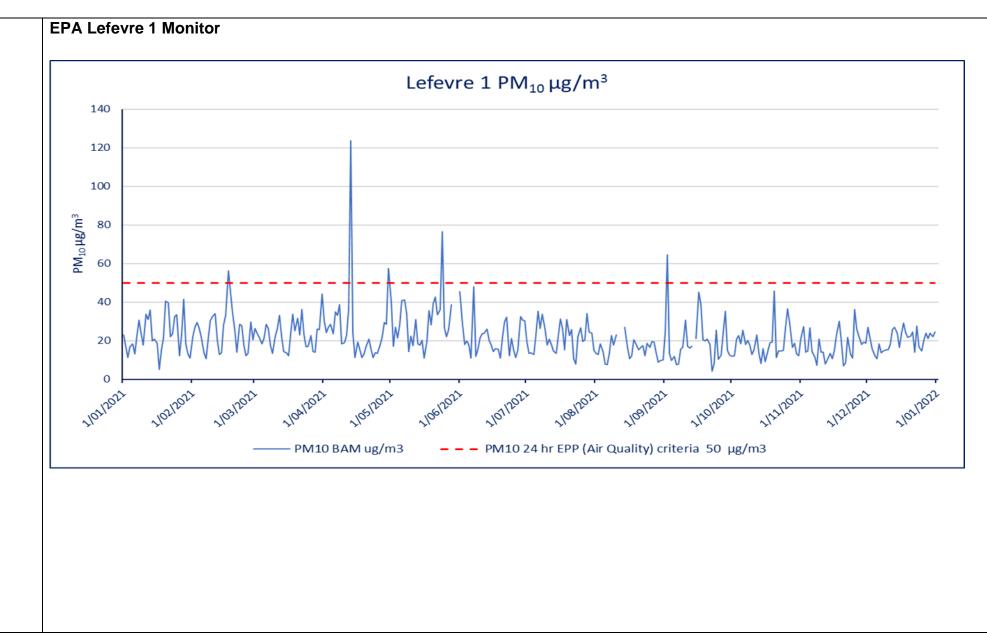

| Sampling<br>Locations   | Map showing sampling locations, major infrastructure, sensitive environmental receptors, and north arrow                                                                                                                                                                                                                                                                                                                                                                                                                                                                                                                                                                                                                                                                                                                                                                                                                                                                                                                                                                                                                                                                                                                                                                                                                                                                                                                                                                                                                                                                                                                                                                                                                                                                                                                                                                                                                                                                                                                                                                                     |
|-------------------------|----------------------------------------------------------------------------------------------------------------------------------------------------------------------------------------------------------------------------------------------------------------------------------------------------------------------------------------------------------------------------------------------------------------------------------------------------------------------------------------------------------------------------------------------------------------------------------------------------------------------------------------------------------------------------------------------------------------------------------------------------------------------------------------------------------------------------------------------------------------------------------------------------------------------------------------------------------------------------------------------------------------------------------------------------------------------------------------------------------------------------------------------------------------------------------------------------------------------------------------------------------------------------------------------------------------------------------------------------------------------------------------------------------------------------------------------------------------------------------------------------------------------------------------------------------------------------------------------------------------------------------------------------------------------------------------------------------------------------------------------------------------------------------------------------------------------------------------------------------------------------------------------------------------------------------------------------------------------------------------------------------------------------------------------------------------------------------------------|
|                         | Sampling locations are indicated by colour-coded dots on the above map.We intermine the interm |
| Monitoring<br>Objective | <ul> <li>points are in the community (corner of Gunn/ Well streets and Community Park).</li> <li>Annual report to include the following:</li> <li>Monitoring data for each monitor (on site and off site) including EPA monitor (Le Fevre 1) for comparison as follows</li> </ul>                                                                                                                                                                                                                                                                                                                                                                                                                                                                                                                                                                                                                                                                                                                                                                                                                                                                                                                                                                                                                                                                                                                                                                                                                                                                                                                                                                                                                                                                                                                                                                                                                                                                                                                                                                                                            |
|                         | <ul> <li>Yearly time series graph of 24-hour average PM<sub>10</sub> concentrations reported against the Air EPP for PM<sub>10</sub> of 50 micrograms per cubic metre (24-hour average).</li> </ul>                                                                                                                                                                                                                                                                                                                                                                                                                                                                                                                                                                                                                                                                                                                                                                                                                                                                                                                                                                                                                                                                                                                                                                                                                                                                                                                                                                                                                                                                                                                                                                                                                                                                                                                                                                                                                                                                                          |
|                         | <ul> <li>Yearly time series graph of 24-hour average PM<sub>2.5</sub> concentrations reported<br/>against the Air EPP for PM<sub>2.5</sub> of 25 micrograms per cubic metre (24-hour<br/>average).</li> </ul>                                                                                                                                                                                                                                                                                                                                                                                                                                                                                                                                                                                                                                                                                                                                                                                                                                                                                                                                                                                                                                                                                                                                                                                                                                                                                                                                                                                                                                                                                                                                                                                                                                                                                                                                                                                                                                                                                |
| Monitoring<br>Plan      | This monitoring report has been prepared in compliance with the Ground Level<br>Particulate Monitoring and Reporting Plan, approved 18 June 2018 by the South<br>Australian EPA.                                                                                                                                                                                                                                                                                                                                                                                                                                                                                                                                                                                                                                                                                                                                                                                                                                                                                                                                                                                                                                                                                                                                                                                                                                                                                                                                                                                                                                                                                                                                                                                                                                                                                                                                                                                                                                                                                                             |
|                         | The Plan is available on the ABC Birkenhead Community Website:<br>http://www.birkenheadcommunity.com.au/                                                                                                                                                                                                                                                                                                                                                                                                                                                                                                                                                                                                                                                                                                                                                                                                                                                                                                                                                                                                                                                                                                                                                                                                                                                                                                                                                                                                                                                                                                                                                                                                                                                                                                                                                                                                                                                                                                                                                                                     |
| Monitoring<br>Data      | This report contains monitoring data only. For analysis of the monitoring data, refer to the following;                                                                                                                                                                                                                                                                                                                                                                                                                                                                                                                                                                                                                                                                                                                                                                                                                                                                                                                                                                                                                                                                                                                                                                                                                                                                                                                                                                                                                                                                                                                                                                                                                                                                                                                                                                                                                                                                                                                                                                                      |
|                         | <ul> <li>2021 Quarterly Ground Level Particulate Monitoring Reports</li> <li>2021 Quarterly Dust Management Reports.</li> </ul>                                                                                                                                                                                                                                                                                                                                                                                                                                                                                                                                                                                                                                                                                                                                                                                                                                                                                                                                                                                                                                                                                                                                                                                                                                                                                                                                                                                                                                                                                                                                                                                                                                                                                                                                                                                                                                                                                                                                                              |