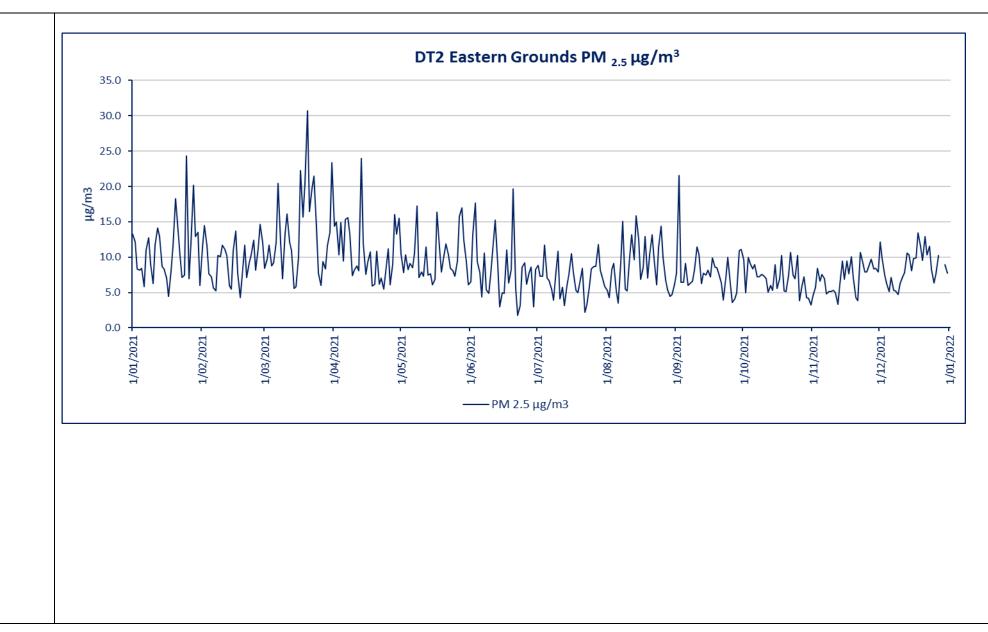

| Sampling<br>Locations   | Map showing sampling locations, major infrastructure, sensitive environmental receptors, and north arrow                                                                                                                                                                                                                                                                                                                                                                                                                                                                                                                                                                                                                                                                                                                                                                                                                                                                                                                                                                                                                                                                                                                                                                                                                                                                                                                                                                                                                                                                                                                                                                                                                                                                                                                                                                                                                                                                                                                                                                                     |
|-------------------------|----------------------------------------------------------------------------------------------------------------------------------------------------------------------------------------------------------------------------------------------------------------------------------------------------------------------------------------------------------------------------------------------------------------------------------------------------------------------------------------------------------------------------------------------------------------------------------------------------------------------------------------------------------------------------------------------------------------------------------------------------------------------------------------------------------------------------------------------------------------------------------------------------------------------------------------------------------------------------------------------------------------------------------------------------------------------------------------------------------------------------------------------------------------------------------------------------------------------------------------------------------------------------------------------------------------------------------------------------------------------------------------------------------------------------------------------------------------------------------------------------------------------------------------------------------------------------------------------------------------------------------------------------------------------------------------------------------------------------------------------------------------------------------------------------------------------------------------------------------------------------------------------------------------------------------------------------------------------------------------------------------------------------------------------------------------------------------------------|
|                         | Sampling locations are indicated by colour-coded dots on the above map.We intermine the interm |
| Monitoring<br>Objective | <ul> <li>points are in the community (corner of Gunn/ Well streets and Community Park).</li> <li>Annual report to include the following:</li> <li>Monitoring data for each monitor (on site and off site) including EPA monitor (Le Fevre 1) for comparison as follows</li> </ul>                                                                                                                                                                                                                                                                                                                                                                                                                                                                                                                                                                                                                                                                                                                                                                                                                                                                                                                                                                                                                                                                                                                                                                                                                                                                                                                                                                                                                                                                                                                                                                                                                                                                                                                                                                                                            |
|                         | <ul> <li>Yearly time series graph of 24-hour average PM<sub>10</sub> concentrations reported against the Air EPP for PM<sub>10</sub> of 50 micrograms per cubic metre (24-hour average).</li> </ul>                                                                                                                                                                                                                                                                                                                                                                                                                                                                                                                                                                                                                                                                                                                                                                                                                                                                                                                                                                                                                                                                                                                                                                                                                                                                                                                                                                                                                                                                                                                                                                                                                                                                                                                                                                                                                                                                                          |
|                         | <ul> <li>Yearly time series graph of 24-hour average PM<sub>2.5</sub> concentrations reported<br/>against the Air EPP for PM<sub>2.5</sub> of 25 micrograms per cubic metre (24-hour<br/>average).</li> </ul>                                                                                                                                                                                                                                                                                                                                                                                                                                                                                                                                                                                                                                                                                                                                                                                                                                                                                                                                                                                                                                                                                                                                                                                                                                                                                                                                                                                                                                                                                                                                                                                                                                                                                                                                                                                                                                                                                |
| Monitoring<br>Plan      | This monitoring report has been prepared in compliance with the Ground Level<br>Particulate Monitoring and Reporting Plan, approved 18 June 2018 by the South<br>Australian EPA.                                                                                                                                                                                                                                                                                                                                                                                                                                                                                                                                                                                                                                                                                                                                                                                                                                                                                                                                                                                                                                                                                                                                                                                                                                                                                                                                                                                                                                                                                                                                                                                                                                                                                                                                                                                                                                                                                                             |
|                         | The Plan is available on the ABC Birkenhead Community Website:<br>http://www.birkenheadcommunity.com.au/                                                                                                                                                                                                                                                                                                                                                                                                                                                                                                                                                                                                                                                                                                                                                                                                                                                                                                                                                                                                                                                                                                                                                                                                                                                                                                                                                                                                                                                                                                                                                                                                                                                                                                                                                                                                                                                                                                                                                                                     |
| Monitoring<br>Data      | This report contains monitoring data only. For analysis of the monitoring data, refer to the following;                                                                                                                                                                                                                                                                                                                                                                                                                                                                                                                                                                                                                                                                                                                                                                                                                                                                                                                                                                                                                                                                                                                                                                                                                                                                                                                                                                                                                                                                                                                                                                                                                                                                                                                                                                                                                                                                                                                                                                                      |
|                         | <ul> <li>2021 Quarterly Ground Level Particulate Monitoring Reports</li> <li>2021 Quarterly Dust Management Reports.</li> </ul>                                                                                                                                                                                                                                                                                                                                                                                                                                                                                                                                                                                                                                                                                                                                                                                                                                                                                                                                                                                                                                                                                                                                                                                                                                                                                                                                                                                                                                                                                                                                                                                                                                                                                                                                                                                                                                                                                                                                                              |